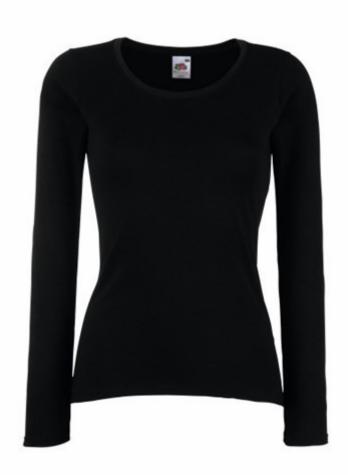

# FRUIT OF THE LOOM, LADIES VALUEWEIGHT LONG SLEEVE T, WOMEN'S LONG SLEEVE T-SHIRT, BLACK, XL

### **Basic informations**

Size: XL

Length: 48.5 Width: 37.5 Height: 30 Size: XL Color: Black

## **Specification**

Fruit of the Loom, Ladies Valueweight Long Sleeve T, Women's Long Sleeve T-shirt, Black, XL. Women's long sleeve T-shirt, 100% cotton, 165gm / m2 cotton, modern cut, lightweight, t-shirt, branded. Branding: DTG, flex, flock, screen printing